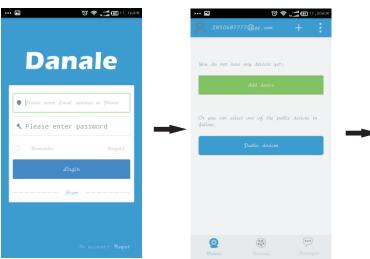

### 3 Add device

1. Login Danale software.

2. There are two ways of adding device, including QR code scanning and Manual add.

3.1 Manually input serial number

## : 😇 🛜 📰 🖽 11,20 r 7