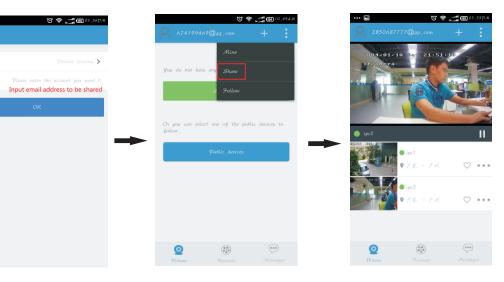

### 4 Share device

Please click red part, and it will pop-up two ways of sharing, including public share and private share.

4.1 Public share

#### Procedures below:

1. Click **OK** icon.

#### 2. Click **Public** icon.

| ••• 🖻    | © \$,                       | <b>56</b> 03,56 p.M |
|----------|-----------------------------|---------------------|
| 🕻 Public |                             |                     |
|          | ● ipc2<br>9 广东 · 广州         | 2850687             |
| )<br>jo  | ● test—有我<br>♀广东 · 寐圳       | 1893864.            |
| Q        | ● Bessky CCTO<br>● 广东 ・ 深圳  | 1520759             |
| Q        | ● test<br>9 浙江 · 杭州         | 1165207.            |
| Q        | ● danaleoffice<br>● 广东 · 译如 | ginny               |
| <u>S</u> | ● KT<br>● 广东 · 译词           | 1312884.            |

### 4.2 Private share

Procedures below:

1. Input email to be shared.

#### 2. Click Share icon.

••• 🛋