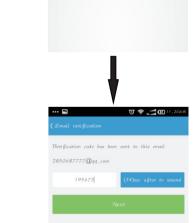

 Click register.
 Please input email address and password.
 Click Next icon and

input certification

information.

, if installed software succeed.

1