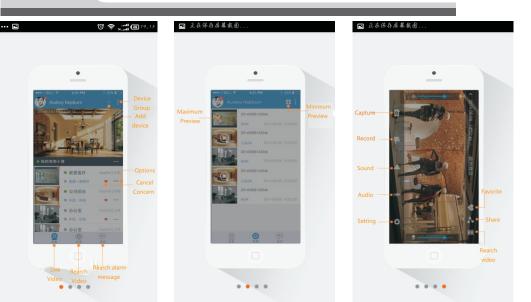

ic share

#### Procedures below:

1. Click **OK** icon.

#### 2. Click **Public** icon.



| ••• 🖻    | © \$,                       | <b>56</b> 03,56 p.M |
|----------|-----------------------------|---------------------|
| 🕻 Public |                             |                     |
|          | ● ipc2<br>9 广东 · 广州         | 2850687             |
| )<br>jo  | ● test—有我<br>♀广东 · 寐圳       | 1893864.            |
| Q        | ● Bessky CCTO<br>● 广东 ・ 深圳  | 1520759             |
| Q        | ● test<br>9 浙江 · 杭州         | 1165207.            |
| Q        | ● danaleoffice<br>● 广东 · 译如 | ginny               |
| <u>S</u> | ● KT<br>● 广东 · 译词           | 1312884.            |

### 4.2 Private share

Procedures below:

1. Input email to be shared.

#### 2. Click Share icon.

••• 🛋



## 5 Function