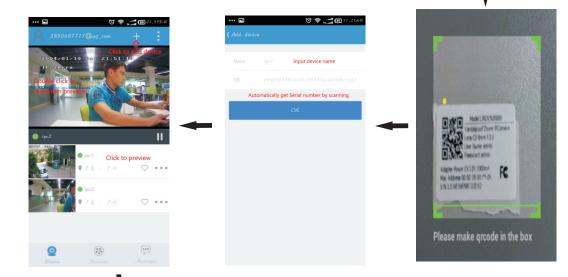

### 3 Add device

1. Login Danale software.

2. There are two ways of adding device, including QR code scanning and Manual add.

3.1 Manually input serial number

#### 3. 2 Scan QR code to get QR code

Procedures below:

2. Scan QR code.

3. Input device name. 4. Preview camera.

1. Click QR code scan.

. .

0 🗢 📰 🖽 🛙

Procedures below: 1.Click Add Device. 2. Click type device info. 3. Input device name

and serial number.

😇 🔶 📰 🖽 11, 20A