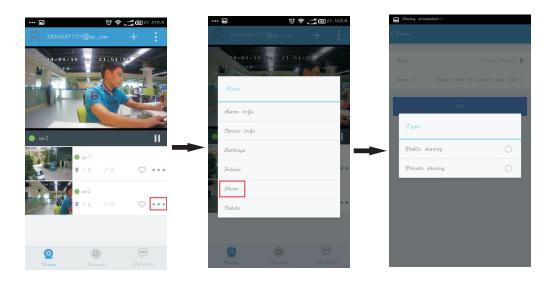

### 4 Share device

Please click red part, and it will pop-up two ways of sharing, including public share and private share.

4.1 Public share

#### Procedures below:

1. Click **OK** icon.

#### 2. Click **Public** icon.

| ••• 🖻    | © \$,                       | <b>56</b> 03,56 p.M |
|----------|-----------------------------|---------------------|
| 🕻 Public |                             |                     |
|          | ● ipc2<br>9 广东 · 广州         | 2850687             |
| )<br>jo  | ● test—有我<br>♀广东 · 寐圳       | 1893864.            |
| Q        | ● Bessky CCTO<br>● 广东 ・ 深圳  | 1520759             |
| Q        | ● test<br>9 浙江 · 杭州         | 1165207.            |
| Q        | ● danaleoffice<br>● 广东 · 译如 | ginny               |
| <u>S</u> | ● KT<br>● 广东 · 译词           | 1312884.            |