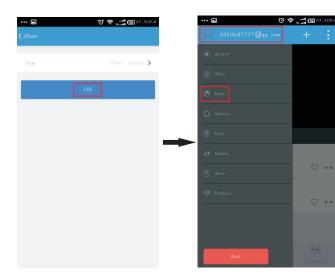

### 4.2 Private share

Procedures below:

1. Input email to be shared.

#### 2. Click Share icon.

••• 🛋