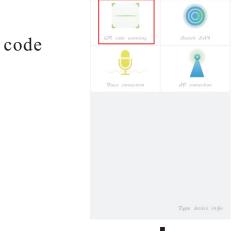

#### 3. 2 Scan QR code to get QR code

Procedures below:

2. Scan QR code.

3. Input device name. 4. Preview camera.

1. Click QR code scan.

. .

0 🗢 📰 🖽 🛙

Procedures below: 1.Click Add Device. 2. Click type device info. 3. Input device name

and serial number.

😇 🔶 📰 🖽 11, 20A