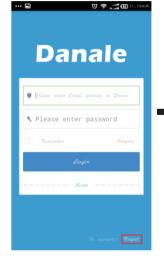

 Click register.
 Please input email address and password.
 Click Next icon and

input certification

information.

, if installed software succeed.

1

## 2 Register

© 🛜 📰 🖻

Please enter the login passwor Please confirm the login passw